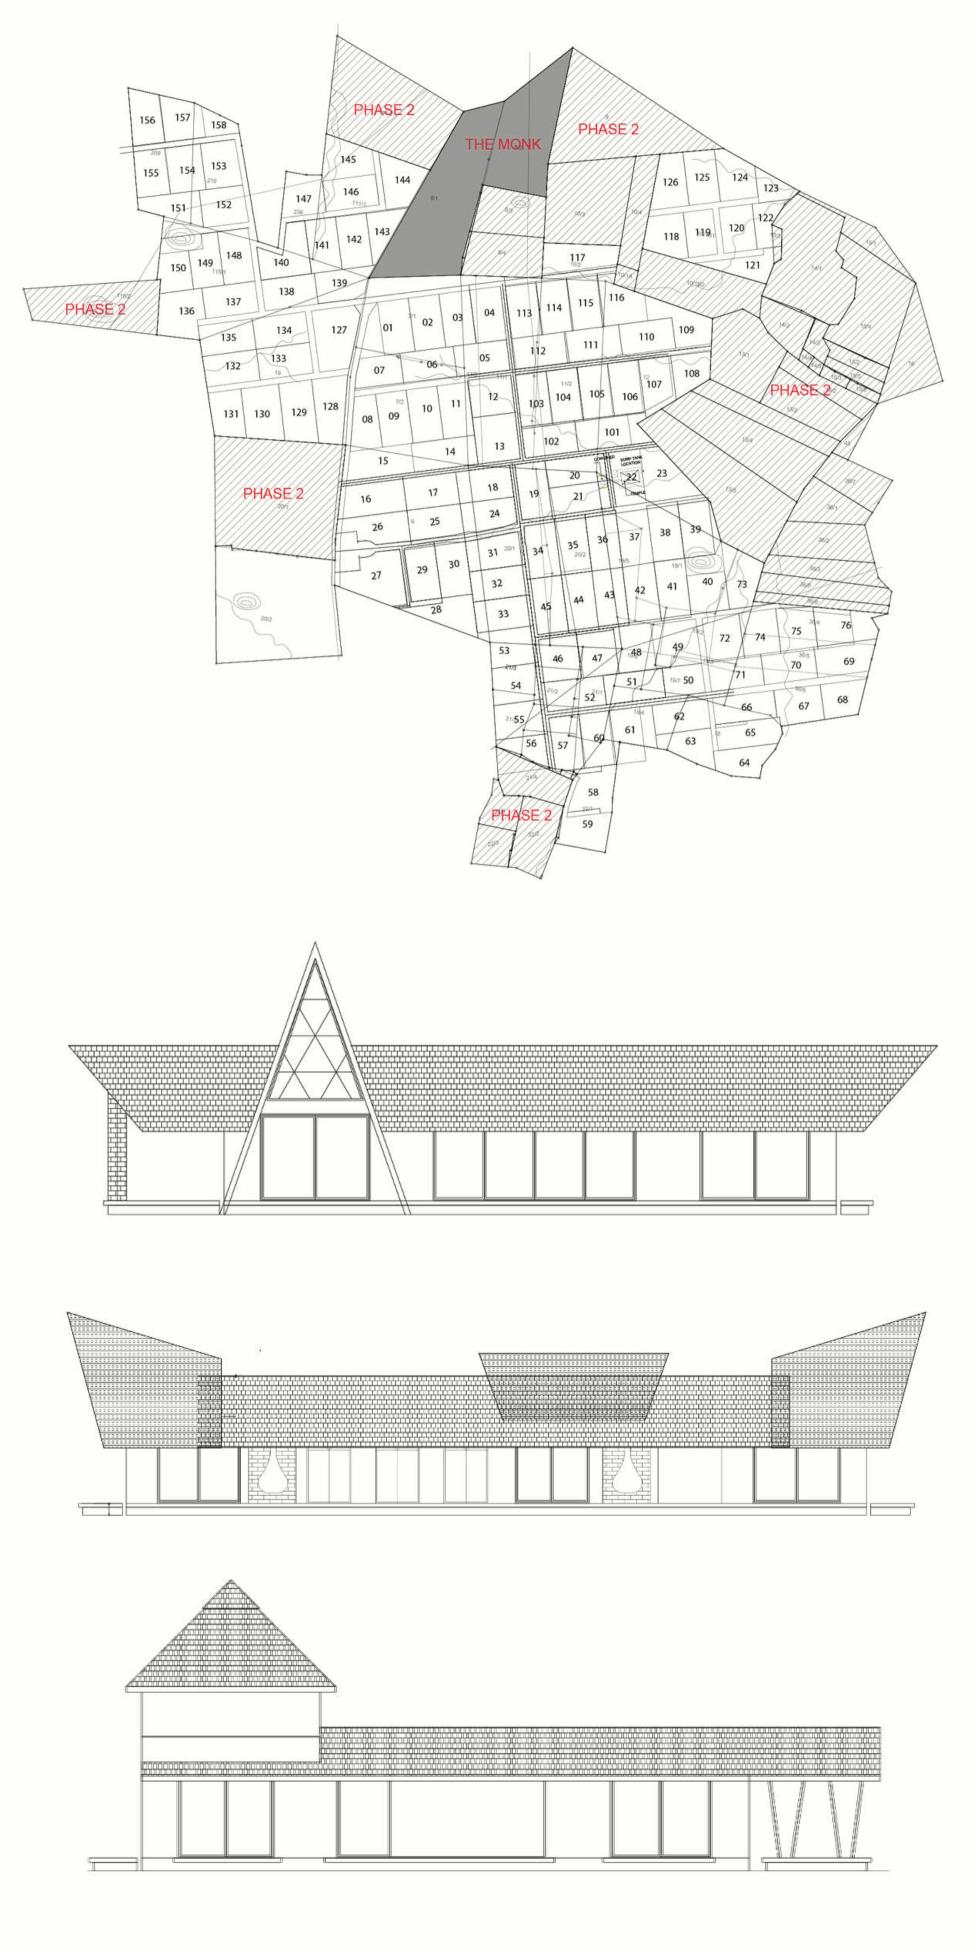

A Cuplime Paradise awaits you...

Avillion Farms, farmland project by Ranka Raj Venture.

An opportunity to buy a lush green, approximately oneacre farmland spread across a proposed, 207 acres.

A Mystical place which lets you embrace the eternal energies of nature.

# THE MONK